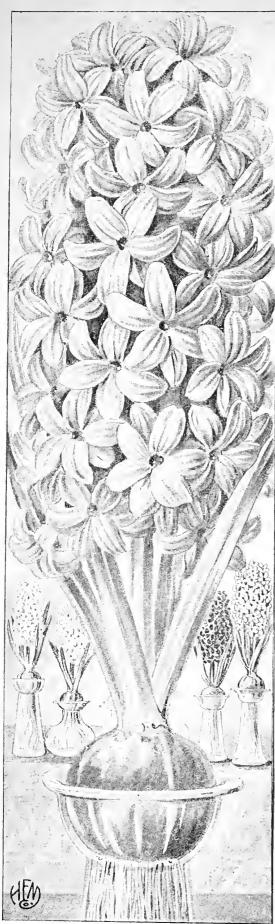

## MICHELL'S HYACINTHS

PLEASE NOTE-Original packages of Hyacinth Bulbs contain the following quantities: First size, 50 bulbs; seeond size, third size, and unnamed, 100 bulbs; miniature, 250 bulbs; if possible please order in these unit quantities.

## MICHELL'S HYACINTHS

PLEASE NOTE—Original packages of Hyacinth Bulbs contain the following quantities: First size, 50 bulbs; second size, third size, and unnamed, 100 bulbs; miniature, 250 bulbs; if possible please order in these unit quantities.

#### **HYACINTH GLASSES**

Our stock of these is unusually large and fine; we recommend them for bedding only, although many florists still use them for forcing; for the latter purpose, however, we would advise the planting of Named Hyacinths as they seldom fail to give complete satisfaction; also First Size